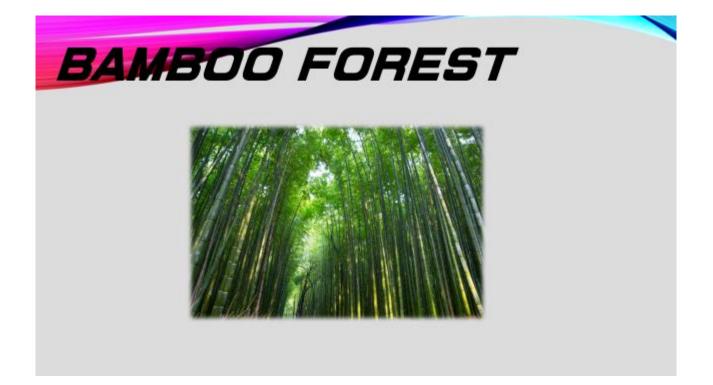

Among them, there is a Buddha statue with the same face as me.

Please look for it.

On the second day of sightseeing in Kyoto, you will visit Arashiyama and go to Kinkakuji.

Go to the Bamboo Forest through Togetsukyo Bridge.

In the Bamboo Forest, you can feel the Japanese atmosphere by riding a rickshaw as well as walking by yourself.

Next is Ninnaji Temple.

Ninna-ji Temple is a World Heritage site and famous for its cherry blossoms. When traveling, you can see beautiful cherry blossoms.