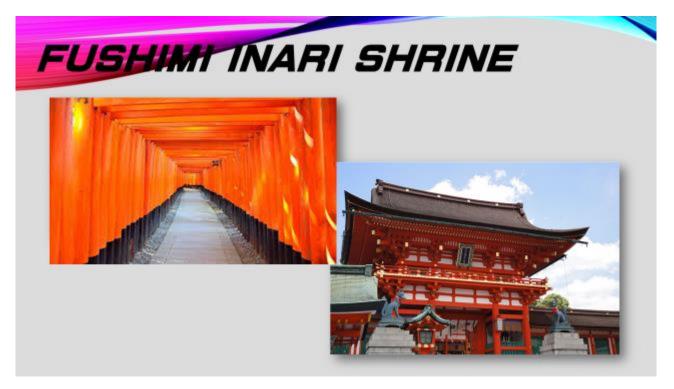

## SAMPLESHOP

Here you will experience making samples. You can experience this only in Japan.

The second day, you will be sightseeing in Kyoto. Travel by Shinkansen from Tokyo Station to Kyoto Station.

Head to Fushimi Inari Shrine for the first day of sightseeing in Kyoto.

Fushimi Inari Shrine is the most popular tourist destination ranking in Japan for foreigners.

You can feel the mysterious charm through the Senbon Torii.

Next is Sanjusangendo.

There is a thousand-handed Senju Kannon statue and you can see many Buddha statues at once.