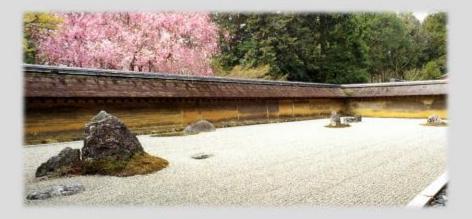

Next is Ryoanji Temple.

Ryoanji Temple is also a World Heritage site.

I want you to pay attention to Sekitei.

There are actually fifteen, but there are only fourteen wherever you count.

Look for another one that is hidden so that there are fifteen.