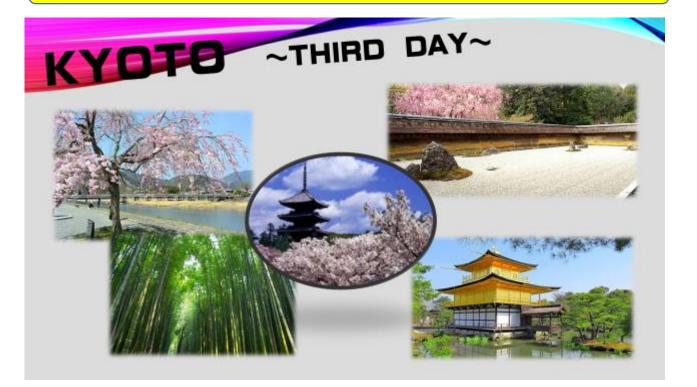

## SAMPLESHOP

Here you will experience making samples. You can experience this only in Japan.

The second day, you will be sightseeing in Kyoto. Travel by Shinkansen from Tokyo Station to Kyoto Station.

Head to Fushimi Inari Shrine for the first day of sightseeing in Kyoto.

Among them, there is a Buddha statue with the same face as me.

Please look for it.

On the second day of sightseeing in Kyoto, you will visit Arashiyama and go to Kinkakuji.

Go to the Bamboo Forest through Togetsukyo Bridge.

In the Bamboo Forest, you can feel the Japanese atmosphere by riding a rickshaw as well as walking by yourself.

Next is Ninnaji Temple.

Ninna-ji Temple is a World Heritage site and famous for its cherry blossoms. When traveling, you can see beautiful cherry blossoms.

Next is Ryoanji Temple.

Ryoanji Temple is also a World Heritage site.

I want you to pay attention to Sekitei.

There are actually fifteen, but there are only fourteen wherever you count.

Look for another one that is hidden so that there are fifteen.

The last is Kinkakuji

As the name suggests, it is a golden temple.

Here you can have a matcha experience and just touch traditional Japanese culture.

You will go to Kiyomizu Temple on the last day of your trip to Japan.