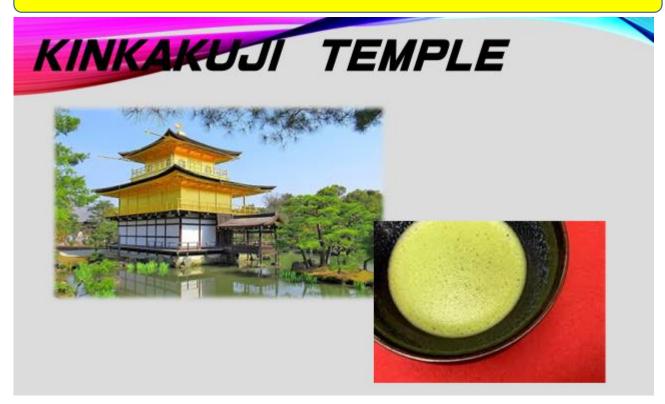

The last is Kinkakuji

As the name suggests, it is a golden temple.

Here you can have a matcha experience and just touch traditional Japanese culture.

You will go to Kiyomizu Temple on the last day of your trip to Japan.