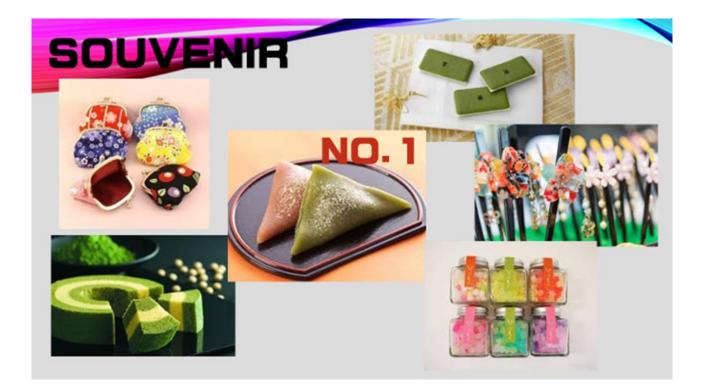

You can enjoy walking around the main hall slowly, but you can also enjoy shopping at the approach to Kiyomizu-dera Temple by buying souvenirs. Yatsuhashi is the most popular among many sweets and accessories. It is a souvenir that should be purchased whenever you come to Kyoto.