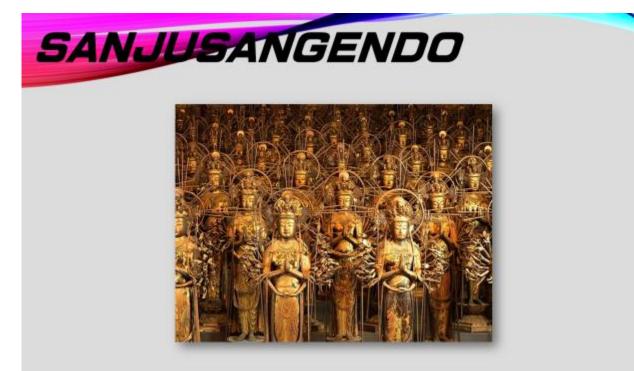

Fushimi Inari Shrine is the most popular tourist destination ranking in Japan for foreigners.

You can feel the mysterious charm through the Senbon Torii.

Next is Sanjusangendo.

There is a thousand-handed Senju Kannon statue and you can see many Buddha statues at once.

Among them, there is a Buddha statue with the same face as me.

Please look for it.

On the second day of sightseeing in Kyoto, you will visit Arashiyama and go to Kinkakuji.

Go to the Bamboo Forest through Togetsukyo Bridge.