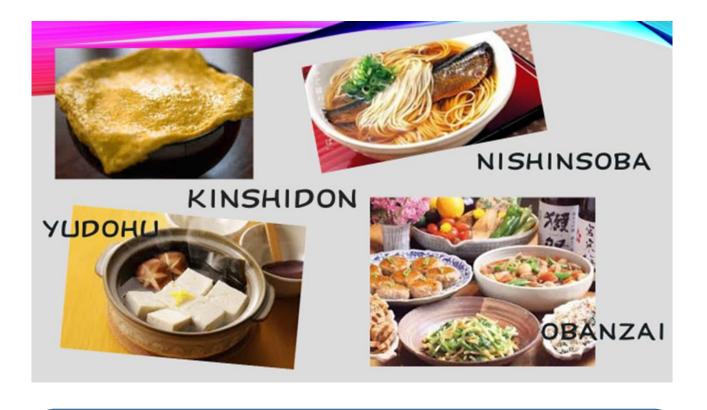

Finally, here are some of the dishes unique to Kyoto.

Please have a look at the photo.

Kinshidon, yudofu, nishinsoba and obanzai. Isn't it all delicious? Please try it for lunch and dinner. Did you just want to listen to the story? Thank you for listening