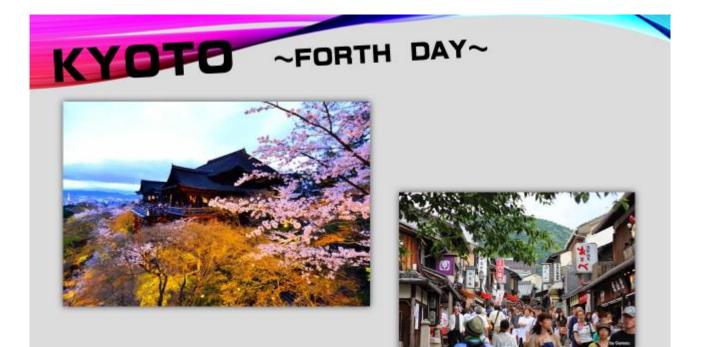

The last is Kinkakuji

As the name suggests, it is a golden temple.

Here you can have a matcha experience and just touch traditional Japanese culture.

You will go to Kiyomizu Temple on the last day of your trip to Japan.

You can enjoy walking around the main hall slowly, but you can also enjoy shopping at the approach to Kiyomizu-dera Temple by buying souvenirs. Yatsuhashi is the most popular among many sweets and accessories. It is a souvenir that should be purchased whenever you come to Kyoto.