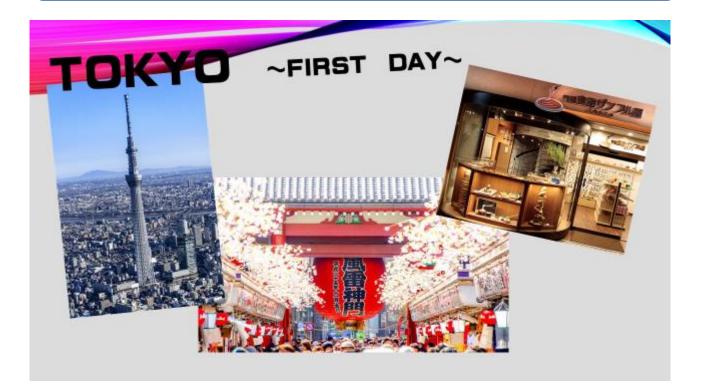

Hello, everyone.

We'll speak about a recommended travel plan today.

Surely you will want to go.

You will see the sights around Asakusa, Tokyo on the first day.

First we want to guide you to TokyoSkyTree.

It is famous as the world's tallest freestanding radio tower with a height of 634 meters. In fact, you can only climb up to 451.2 meters, but there is no doubt that you will be impressed by the scenery from there.

Next is Sensoji Temple, which is absolutely essential when going to Asakusa.

Sensoji Temple is famous for Kaminarimon. If you go through Kaminarimon, there is Nakamise Street with shops on both sides. The number one most popular is Kaminariokoshi.