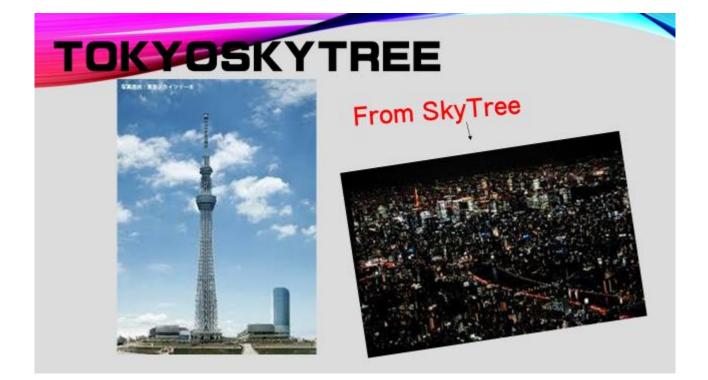

Hello, everyone.

We'll speak about a recommended travel plan today.

Surely you will want to go.

You will see the sights around Asakusa, Tokyo on the first day.

First we want to guide you to TokyoSkyTree.

It is famous as the world's tallest freestanding radio tower with a height of 634 meters. In fact, you can only climb up to 451.2 meters, but there is no doubt that you will be impressed by the scenery from there.