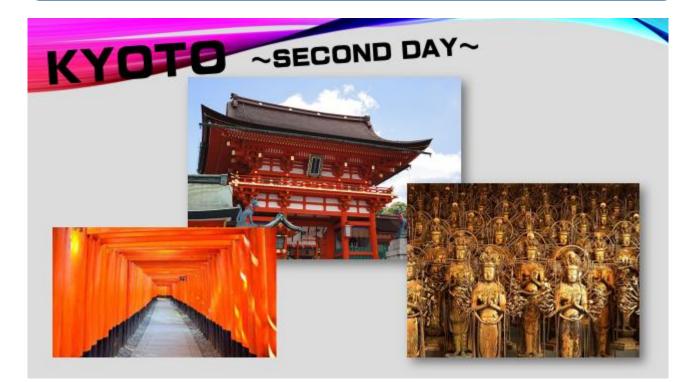

## SAMPLESHOP

Here you will experience making samples. You can experience this only in Japan.

The second day, you will be sightseeing in Kyoto. Travel by Shinkansen from Tokyo Station to Kyoto Station.

Head to Fushimi Inari Shrine for the first day of sightseeing in Kyoto.

Fushimi Inari Shrine is the most popular tourist destination ranking in Japan for foreigners.

You can feel the mysterious charm through the Senbon Torii.

Next is Sanjusangendo.

There is a thousand-handed Senju Kannon statue and you can see many Buddha statues at once.